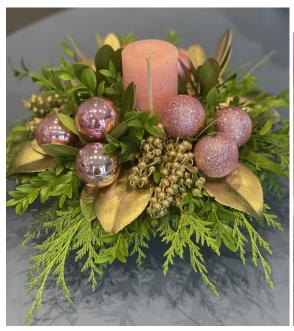

## Requirements for the first night - Christmas Table Arrangement

Materials required: Greenery; e.g. pittosporum, conifer, buxus, holly, etc

Camelia leaves (sprayed gold or silver using just a general paint spray

from hardware store - optional).

Small Flowers; e.g. spray carnation, spray chrysanthemums, spray roses, alstroemeria, etc. (you won't need too many if you are going to

include christmas baubles/pinecones)

Filler (optional); pieris (lily of the valley), erica, manuka, viburnum, etc.

Small christmas baubles and/or small pine cones/gum nuts.

Skewers/kebab sticks

Glue gun (if you have one)

Candle (can be tall tapered or shorter fat candle - optional)