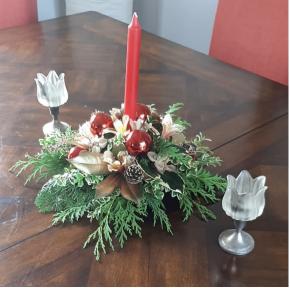

## Requirements for the first night - Christmas Table Arrangement

Materials required: Greenery; e.g. pittosporum, conifer, buxus, holly, etc

Camelia leaves (sprayed gold or silver using just a general paint spray

from hardware store - optional).

Small Flowers; e.g. spray carnation, spray chrysanthemums, spray roses, alstroemeria, etc. (you won't need too many if you are going to

include christmas baubles/pinecones)

Filler (optional); pieris (lily of the valley), erica, manuka, viburnum, etc.

Small christmas baubles and/or small pine cones/gum nuts.

Skewers/kebab sticks

Glue gun (if you have one)

Candle (can be tall tapered or shorter fat candle - optional)